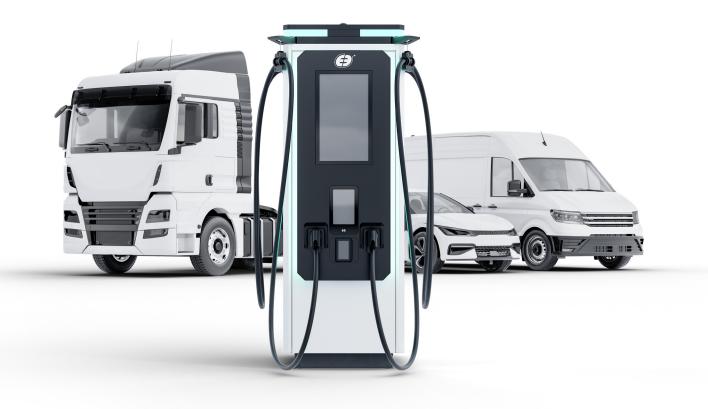

## **AXON EASY 400**

DC charging station that provides ultra-fast and friendly highpower charging. It is available in multiple power and connector configurations. The charger's new ease-of-use features respond to drivers' growing need for convenient, fast charging and intuitive operation. The device is adaptable to different weather conditions and is easy to install and use. The charger's modern design complements the urban architecture of today's city centers. This versatile and innovative device is suitable for integration with all charging service providers.

EV

E-VAN

E-TRUCK