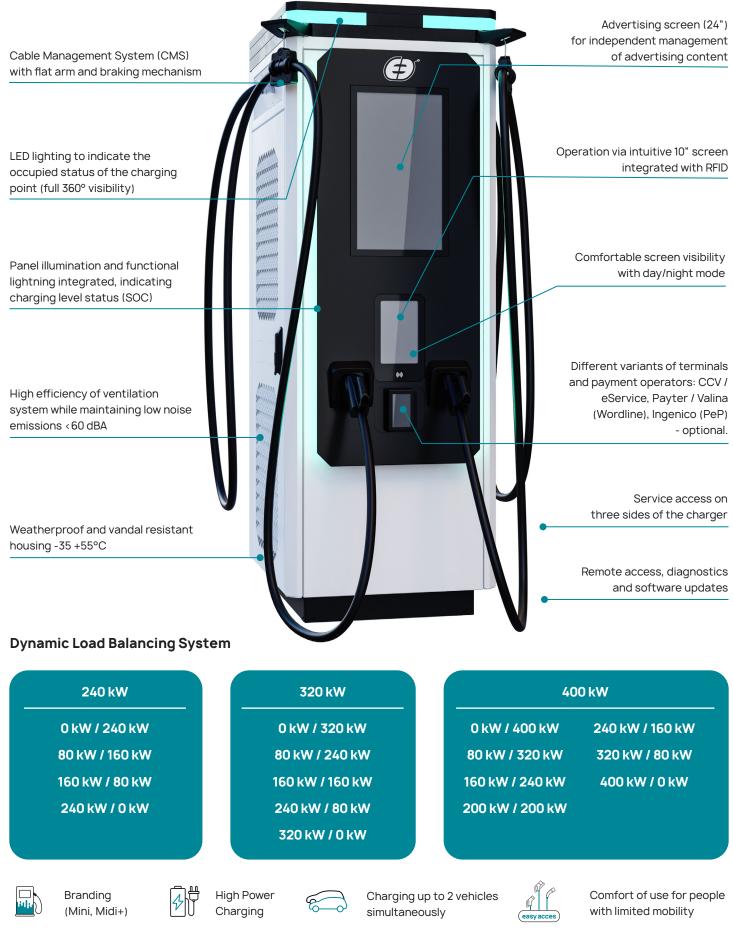

## **AXON EASY 400**

DC charging station that provides ultra-fast and friendly highpower charging. It is available in multiple power and connector configurations. The charger's new ease-of-use features respond to drivers' growing need for convenient, fast charging and intuitive operation. The device is adaptable to different weather conditions and is easy to install and use. The charger's modern design complements the urban architecture of today's city centers. This versatile and innovative device is suitable for integration with all charging service providers.

| Power                 | 240, 320, 400 kW                                 |
|-----------------------|--------------------------------------------------|
| Device type           | All-In-One Charging Station                      |
| Power class           | High Power Charging                              |
| Connectors            | 240, 320, 400 kW<br>CCS / CCS, CCS HPC / CCS HPC |
| Voltage range         | 150 – 1000 V                                     |
| Max. charging current | CCS 400 A (up to 500 A)<br>CCS HPC 500 A         |
| Metering standard     | Eichrecht compliant<br>MID compliant             |
| Plug & Charge         | ready                                            |